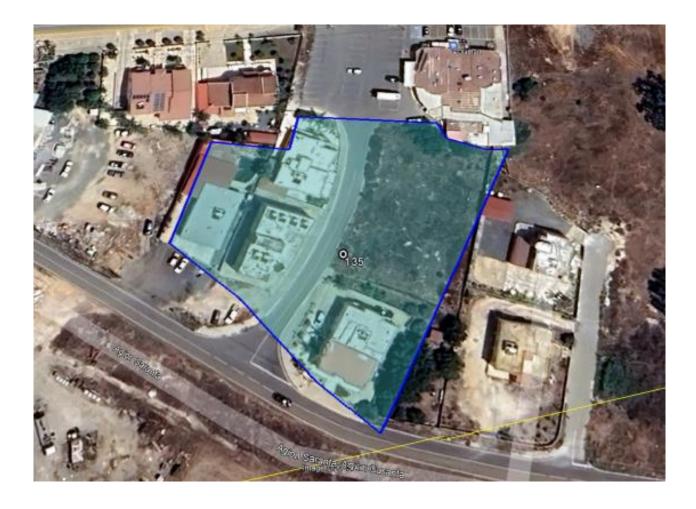

## REGISTRATION NUMBER: 0/3170 SHARE: 1/6, PROPERTY TYPE: Field

| Property characteristics            |                       | Planning zone      |     |
|-------------------------------------|-----------------------|--------------------|-----|
| District                            | Larnaca               | Zone code          | Κα6 |
| Municip./ Community                 | Xylophagou            | Max. Density       | 90% |
| Address or Location                 | Pamboula tis Limnaras | Max. Coverage      | 50% |
| Land Area (sq.m.)                   | 4.836 (The Whole)     | Max. no. of floors | 2   |
| Building Area (sq.m.) Approximately |                       | Max. Height (m)    | 10  |

## **Notes**

It is a residential field with a multifaceted shape and a smooth and flat surface. On the basis of occupancy and use of the field the specific share concerns the vacant portion of land in the northeastern part of the property.

There are buildings on the property which are not mentioned in the registration.

It is located in the location "Pamboula tis Limnaras" about 725 meters southeast from the central core of the village, about 30 meters south from Michalaki Vrachimi Avenue and about 700 meters northwest from the Larnaca-Ammochostos A3 highway.