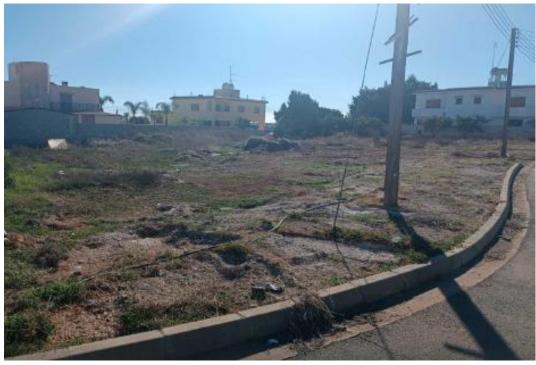

## **Notes**

It is a residential field with a multifaceted shape and a smooth and flat surface. On the basis of occupancy and use of the field the specific share concerns the vacant portion of land in the northeastern part of the property.

There are buildings on the property which are not mentioned in the registration.

It is located in the location "Pamboula tis Limnaras" about 725 meters southeast from the central core of the village, about 30 meters south from Michalaki Vrachimi Avenue and about 700 meters northwest from the Larnaca-Ammochostos A3 highway.