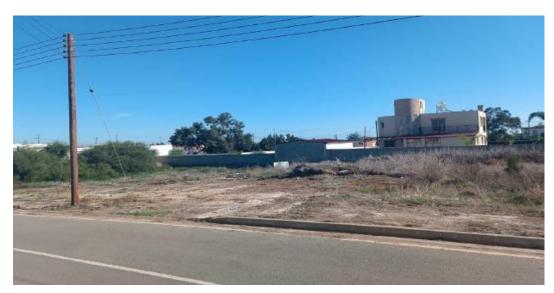

## **Notes**

It is a residential field with a multifaceted shape and a smooth and flat surface. On the basis of occupancy and use of the field the specific share concerns the vacant portion of land in the northeastern part of the property.

There are buildings on the property which are not mentioned in the registration.

It is located in the location "Pamboula tis Limnaras" about 725 meters southeast from the central core of the village, about 30 meters south from Michalaki Vrachimi Avenue and about 700 meters northwest from the Larnaca-Ammochostos A3 highway.