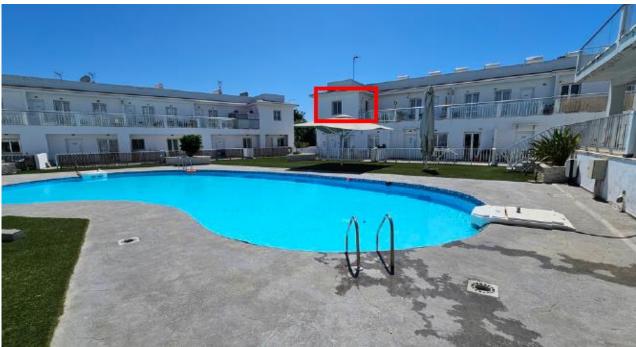

## **Notes**

This is the one-bedroom apartment no. 7 on the first floor, with door no. D1-105 in block D in the "HIGH VIEW GARDENS" building complex, approximately 12 years old.

It is located at the area "Lamia" about 520 meters northwest of Syndetiki Kiti Avenue - Mazoto and about 675 meters southwest from the church of Agios Georgios.