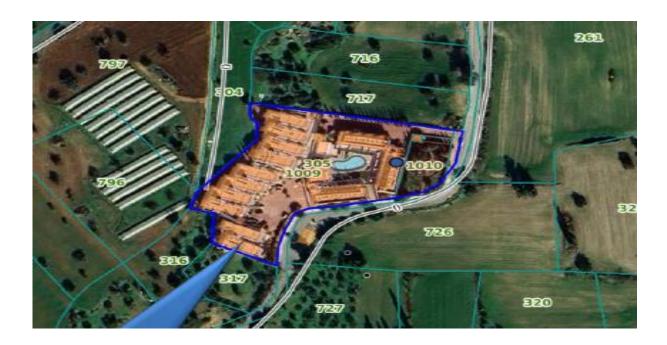

## **Notes**

This is the one-bedroom apartment no. 7 on the first floor, with door no. D1-105 in block D in the "HIGH VIEW GARDENS" building complex, approximately 12 years old.

It is located at the area "Lamia" about 520 meters northwest of Syndetiki Kiti Avenue - Mazoto and about 675 meters southwest from the church of Agios Georgios.