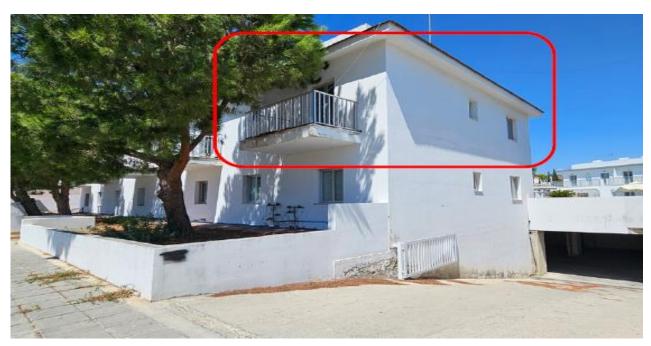

## **Notes**

This is the one-bedroom apartment no. 7 on the first floor, with door no. D1-105 in block D in the "HIGH VIEW GARDENS" building complex, approximately 12 years old.

It is located at the area "Lamia" about 520 meters northwest of Syndetiki Kiti Avenue - Mazoto and about 675 meters southwest from the church of Agios Georgios.