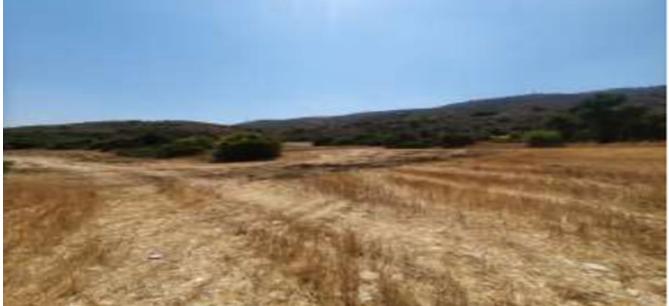

## 0/18633 & 0/18634

These are two adjacent fields with a relatively irregular shape and a smooth and flat surface.

They are located in the location "Spilios", within the Administrative boundaries of the community of Kalavasos, in the district of Larnaca. They are located 1.9 (approximately) kilometers southeast of the Kalavasos Dam and about 2.8 kilometers northwest of the center of the community.