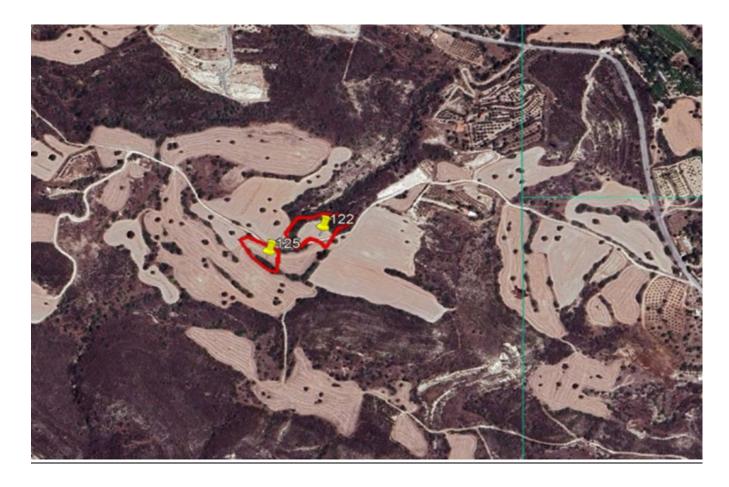

## 0/18633 & 0/18634

These are two adjacent fields with a relatively irregular shape and a smooth and flat surface.

They are located in the location "Spilios", within the Administrative boundaries of the community of Kalavasos, in the district of Larnaca. They are located 1.9 (approximately) kilometers southeast of the Kalavasos Dam and about 2.8 kilometers northwest of the center of the community.