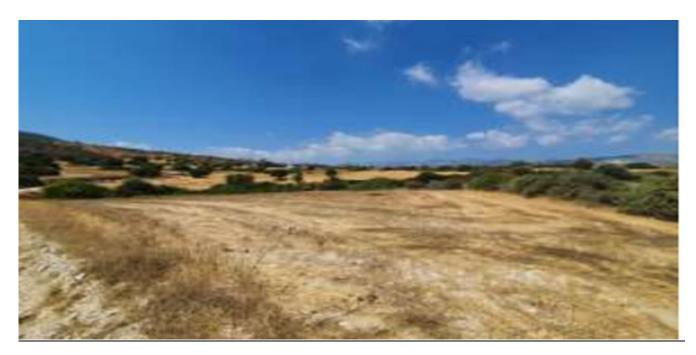

## 0/18633 & 0/18634

These are two adjacent fields with a relatively irregular shape and a smooth and flat surface.

They are located in the location "Spilios", within the Administrative boundaries of the community of Kalavasos, in the district of Larnaca. They are located 1.9 (approximately) kilometers southeast of the Kalavasos Dam and about 2.8 kilometers northwest of the center of the community.