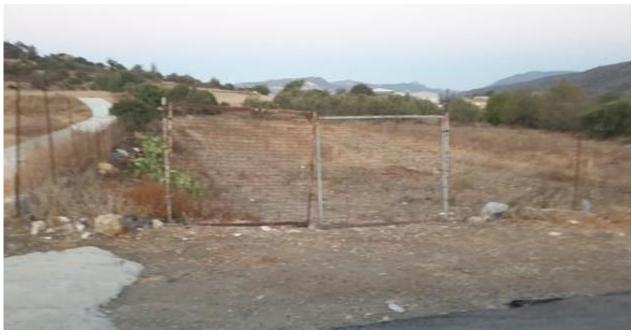

## **Notes**

It is a field of regular shape and smooth morphology which along its eastern border abuts a public paved path/proposed road.

It is located in the area "Kambos", within the community of Armenochori in the district of Limassol and is in a straight line about 900 meters north from the core (center) of the village, about 3.15 kilometers northwest of the Holy Church of Archangel Michael, in the center of densely populated settlement of Parekklisia community and about 4.25 kilometers north of the Limassol-Nicosia highway.