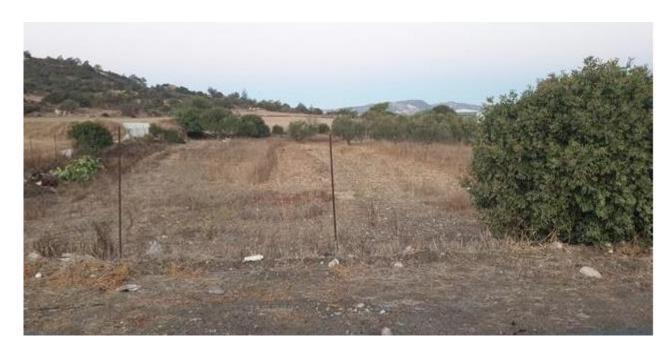

## **Notes**

It is a field of regular shape and smooth morphology which along its eastern border abuts a public paved path/proposed road.

It is located in the area "Kambos", within the community of Armenochori in the district of Limassol and is in a straight line about 900 meters north from the core (center) of the village, about 3.15 kilometers northwest of the Holy Church of Archangel Michael, in the center of densely populated settlement of Parekklisia community and about 4.25 kilometers north of the Limassol-Nicosia highway.