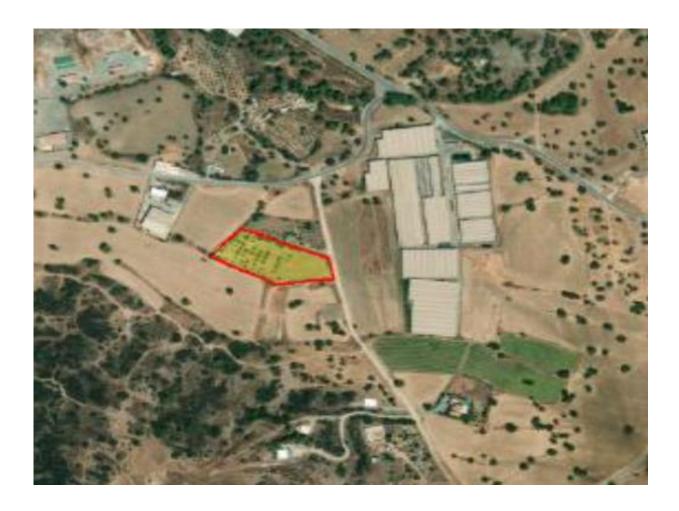

## REGISTRATION NUMBER: 0/7313 SHARE: 1/3 PROPERTY TYPE: Field

| Property characteristics            |                     | Planning zone      |      |
|-------------------------------------|---------------------|--------------------|------|
| District                            | Limassol            | Zone code          | ГЗ   |
| Municip./ Community                 | Armenochori         | Max. Density       | 10%  |
| Address or Location                 | Kambos              | Max. Coverage      | 10%  |
| Land Area (sq.m.)                   | 5.686 (Whole Share) | Max. no. of floors | 2    |
| Building Area (sq.m.) Approximately |                     | Max. Height (m)    | 8,30 |

## **Notes**

It is a field of regular shape and smooth morphology which along its eastern border abuts a public paved path/proposed road.

It is located in the area "Kambos", within the community of Armenochori in the district of Limassol and is in a straight line about 900 meters north from the core (center) of the village, about 3.15 kilometers northwest of the Holy Church of Archangel Michael, in the center of densely populated settlement of Parekklisia community and about 4.25 kilometers north of the Limassol-Nicosia highway.