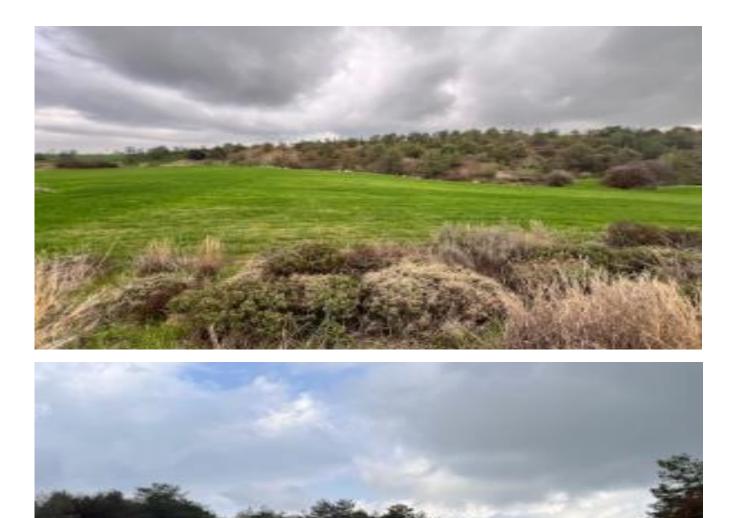

## 0/17308 & 0/20759

These are two fields which have a polygonal shape with a slightly sloping surface and are enclosed. The field with no. of registration 0/17308 adjoins a public registered path and the field with no. registration 0/20759 is approximately 30 meters east of the nearest public registered footpath.

They are located within the community boundaries of Kliros, Nicosia district. Specifically, they are located at a distance of about 2900 meters southeast of the densely populated core of the community of the same name, they are about 3000 meters southeast of the densely populated core of the Kalo Chorio Orinis community and about 600 meters east of the main road that leads to the community of Fikardos from Kliros community.