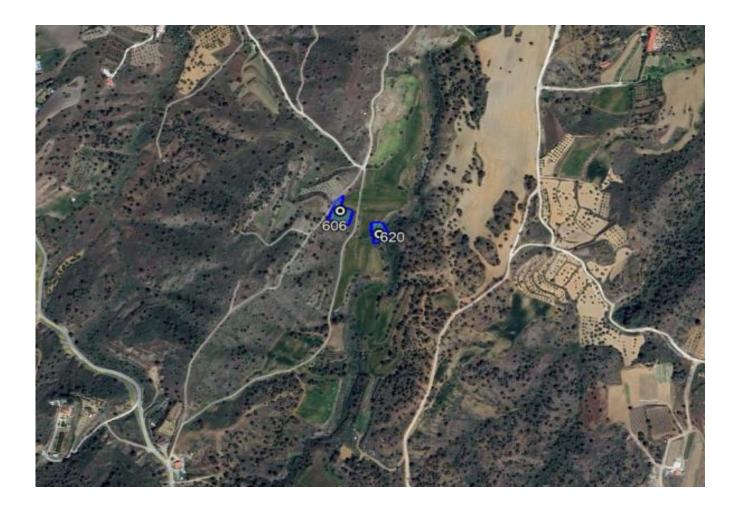

## 0/17308 & 0/20759

These are two fields which have a polygonal shape with a slightly sloping surface and are enclosed. The field with no. of registration 0/17308 adjoins a public registered path and the field with no. registration 0/20759 is approximately 30 meters east of the nearest public registered footpath.

They are located within the community boundaries of Kliros, Nicosia district. Specifically, they are located at a distance of about 2900 meters southeast of the densely populated core of the community of the same name, they are about 3000 meters southeast of the densely populated core of the Kalo Chorio Orinis community and about 600 meters east of the main road that leads to the community of Fikardos from Kliros community.