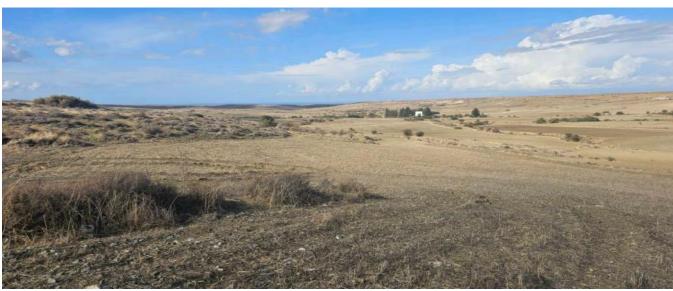

## 0/5025, 0/6457, 0/5737, 0/6451

These are four consecutive pieces of land.

They are located within the administrative boundaries of the community of Kato Moni. They are approximately 2.2 km northwest of the center of the community and approximately 1.5 km west of the Peristeronas - Kato Monis road. They are located a short distance from the administrative boundaries of the village of Orounda.