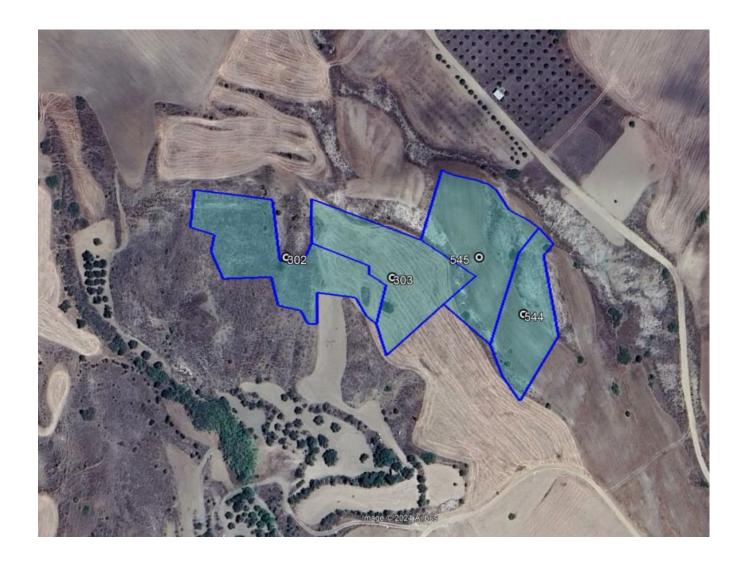

| Property characteristics            |                                                              | Planning Zone |                                               |  |
|-------------------------------------|--------------------------------------------------------------|---------------|-----------------------------------------------|--|
| District                            | NICOSIA                                                      | Zone code     | 0/5025, 0/6457,0/5737,<br>0/6451<br><u>D1</u> |  |
| Municip./ Community                 | KATO MONI                                                    |               |                                               |  |
| Address or Location                 | STAVROS TOU KOUNTI-<br>GLYKA NERA                            |               |                                               |  |
| Land Area (sq.m.)                   | 0/5025 3.011<br>0/6457 4.683<br>0/5737 4.348<br>0/6451 4.348 |               |                                               |  |
| Building Area (sq.m.) Approximately | -                                                            |               |                                               |  |

## 0/5025, 0/6457, 0/5737, 0/6451

These are four consecutive pieces of land.

They are located within the administrative boundaries of the community of Kato Moni. They are approximately 2.2 km northwest of the center of the community and approximately 1.5 km west of the Peristeronas - Kato Monis road. They are located a short distance from the administrative boundaries of the village of Orounda.