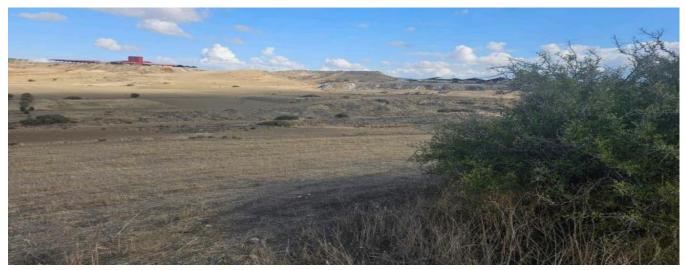

## 0/5025, 0/6457, 0/5737, 0/6451

These are four consecutive pieces of land.

They are located within the administrative boundaries of the community of Kato Moni. They are approximately 2.2 km northwest of the center of the community and approximately 1.5 km west of the Peristeronas - Kato Monis road. They are located a short distance from the administrative boundaries of the village of Orounda.