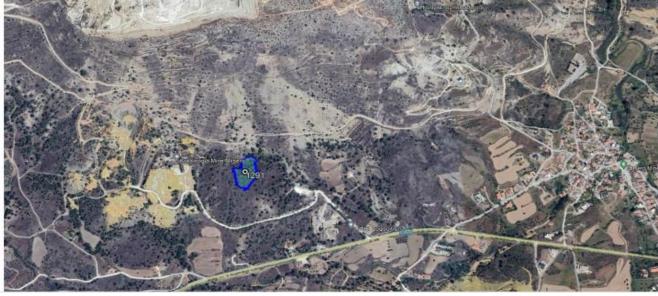

It is located within the community boundaries of Mitsero, Nicosia district. Specifically, it is located approx. 1200 meters west of the densely populated core of the community of Mitsero, approx. 300 meters north of Grigoris Afxentiou Avenue, as well as approx. 2500 meters southeast of the densely populated core of the community of Kato Moni.