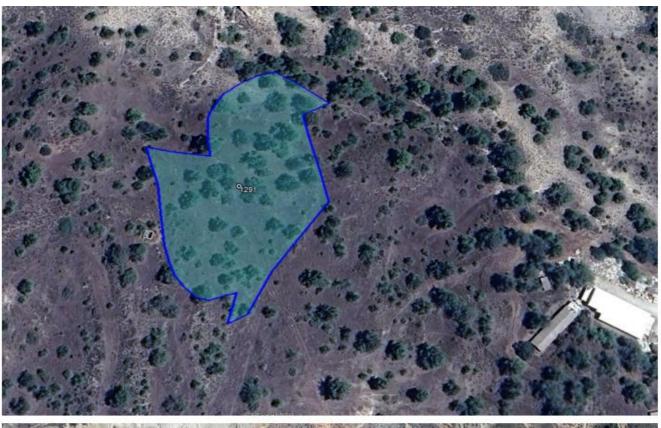

## **Notes**

The property is the ½ share of an empty field which has an irregular shape and an uneven surface. It is enclosed, but a public registered path passes through it. Within the property there is low wild vegetation and some trees.

| REGISTRATION | NUMB | ER: 0, | /8647 |
|--------------|------|--------|-------|
|              |      |        |       |

| Property characteristics            |                   | Planning zone      |      |
|-------------------------------------|-------------------|--------------------|------|
| District                            | Nicosia           | Zone code          | Г3   |
| Municip./ Community                 | Mitsero           | Max. Density       | 10%  |
| Address or Location                 | Geropalloura      | Max. Coverage      | 10%  |
| Land Area (sq.m.)                   | 7.024 (The whole) | Max. no. of floors | 2    |
| Building Area (sq.m.) Approximately |                   | Max. Height (m)    | 8,30 |