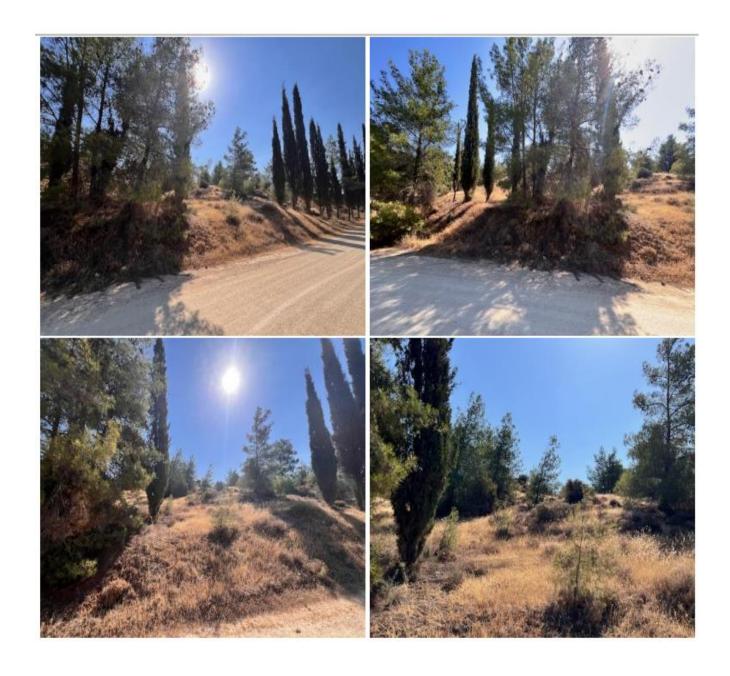

## **Notes**

The property is the ½ share of an empty field which has an irregular shape and an uneven surface. It is enclosed, but a public registered path passes through it. Within the property there is low wild vegetation and some trees.