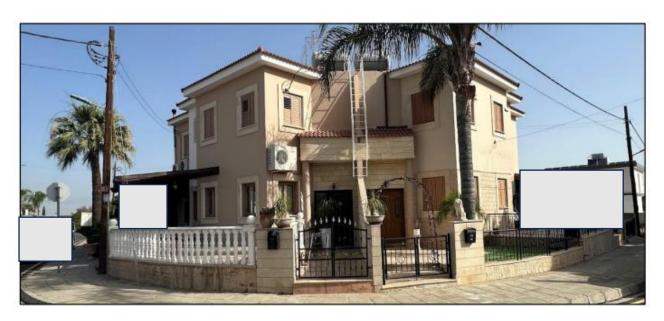

## **Notes**

The plot has an angular shape and a smooth, flat surface, while it abuts on Hydra street no. 2 along its southern border in total face approx. 25m. On it there is a two-storey, semi-independent residence, which was built around 1998 in the conventional way of construction, ie with reinforced concrete frame, brick masonry, plastered and painted internally and externally, while part of the external masonry has been lined with decorative stone.

The property falls within the administrative boundaries of Psimolofou village, which is approx. 16km southwest of Nicosia. Specifically, it is located in the location "Psilos" at a distance of about 800m east of the Primary School of Psimolofou.