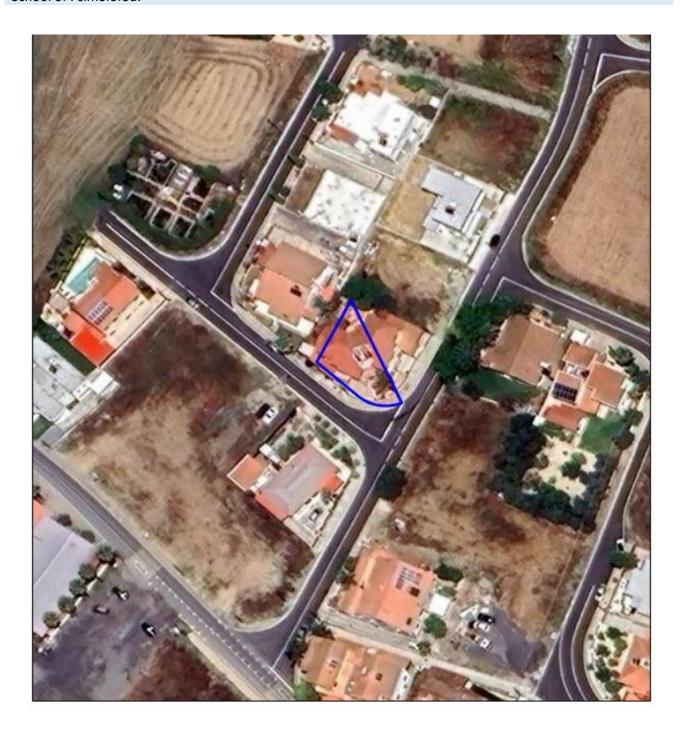

The property falls within the administrative boundaries of Psimolofou village, which is approx. 16km southwest of Nicosia. Specifically, it is located in the location "Psilos" at a distance of about 800m east of the Primary School of Psimolofou.

| Property characteristics            |                  | Planning zone      |      |
|-------------------------------------|------------------|--------------------|------|
| District                            | Nicosia          | Zone code          | Н3   |
| Municip./ Community                 | Psimolofou       | Max. Density       | 60%  |
| Address or Location                 | Psilos, Ydras 2  | Max. Coverage      | 35%  |
| Land Area (sq.m.)                   | 264              | Max. no. of floors | 2    |
| Building Area (sq.m.) Approximately | Covered area 181 | Max. Height (m)    | 8,30 |