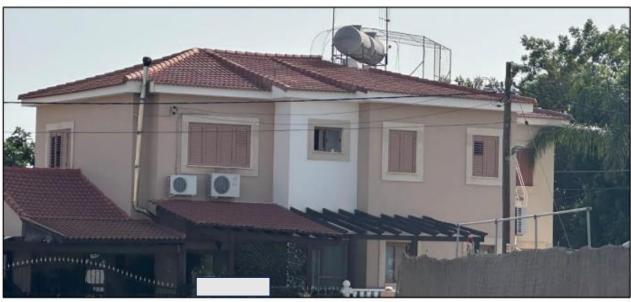

## **Notes**

The plot has an angular shape and a smooth, flat surface, while it abuts on Hydra street no. 2 along its southern border in total face approx. 25m. On it there is a two-storey, semi-independent residence, which was built around 1998 in the conventional way of construction, ie with reinforced concrete frame, brick masonry, plastered and painted internally and externally, while part of the external masonry has been lined with decorative stone.