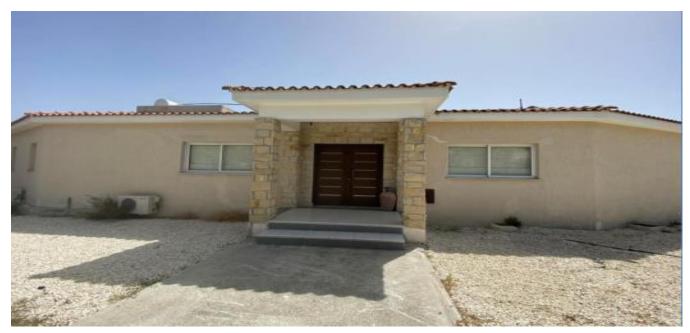

This is a ground floor three bedroom house approximately 24 years old in a field with an olive orchard.

It is located in the location known as "Peristerolakkos" within the administrative boundaries of the Polemi community in the Paphos District, at a distance of about 1000 meters east of the center of the community and at a distance of about 600 meters southeast of the main Polemi - Psathi road.