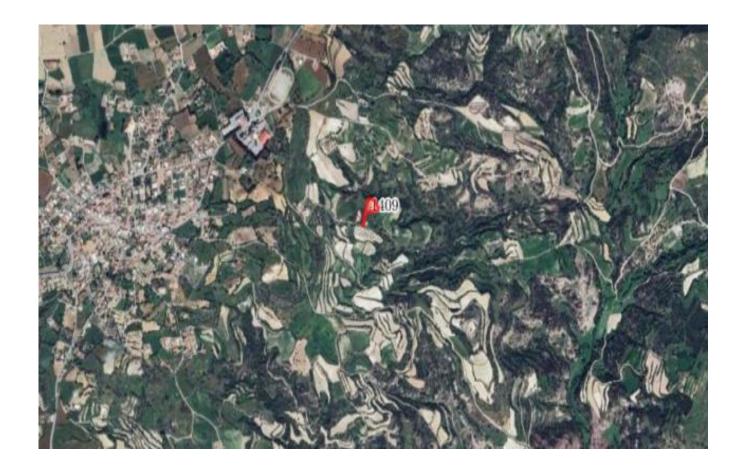

This is a ground floor three bedroom house approximately 24 years old in a field with an olive orchard.

It is located in the location known as "Peristerolakkos" within the administrative boundaries of the Polemi community in the Paphos District, at a distance of about 1000 meters east of the center of the community and at a distance of about 600 meters southeast of the main Polemi - Psathi road.