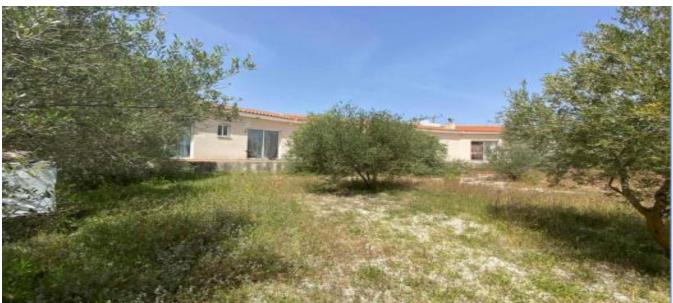

This is a ground floor three bedroom house approximately 24 years old in a field with an olive orchard.

It is located in the location known as "Peristerolakkos" within the administrative boundaries of the Polemi community in the Paphos District, at a distance of about 1000 meters east of the center of the community and at a distance of about 600 meters southeast of the main Polemi - Psathi road.