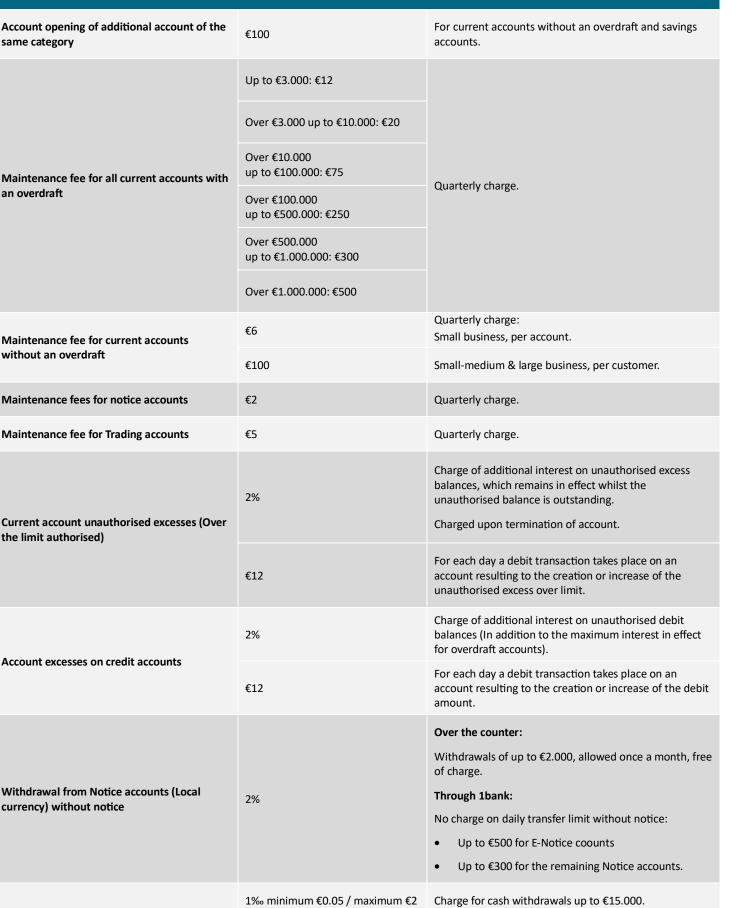

#### 2 Accounts

Cash withdrawal over the counter

1‰ maximum €50

Charge for cash withdrawals over €15.000.

| 2 Accounts                                                                  |                                                                                                                                                                                                                                                                                                                                                                                                                                                                                                                                                                                                                                                   |                                                                                                                                                                               |  |  |
|-----------------------------------------------------------------------------|---------------------------------------------------------------------------------------------------------------------------------------------------------------------------------------------------------------------------------------------------------------------------------------------------------------------------------------------------------------------------------------------------------------------------------------------------------------------------------------------------------------------------------------------------------------------------------------------------------------------------------------------------|-------------------------------------------------------------------------------------------------------------------------------------------------------------------------------|--|--|
| Cash deposit over the counter                                               | 1‰ minimum €2 / maximum €10                                                                                                                                                                                                                                                                                                                                                                                                                                                                                                                                                                                                                       |                                                                                                                                                                               |  |  |
| Cheque deposit over the counter                                             | €3 per deposit                                                                                                                                                                                                                                                                                                                                                                                                                                                                                                                                                                                                                                    |                                                                                                                                                                               |  |  |
| For deposits to third party account                                         | €5 per deposit                                                                                                                                                                                                                                                                                                                                                                                                                                                                                                                                                                                                                                    | For deposits to third party account, only when payment details are required.                                                                                                  |  |  |
| Payment of a Fixed Deposit account with fixed interest rate before maturity | The bank charge is calculated on the basis of the amount withdrawn and the days that remuntil the maturity date of the deposit.<br>The amount paid to the customer is the initial amount of deposit plus interest for the who tenor of the deposit, reduced by an interest amount calculated for the number of days tha remain until the maturity date of the deposit, by using the average of the prevailing Refere Interest Rate for the number of days until the maturity of the deposit.<br>Where Reference Interest Rate refers to the prevailing underlying EURIBOR, SOFR, SONIA, SARON or TONA (depending on the currency of the deposit). |                                                                                                                                                                               |  |  |
| Statement printing and mailing cost                                         | €3 minimum - €75 maximum<br>charge                                                                                                                                                                                                                                                                                                                                                                                                                                                                                                                                                                                                                |                                                                                                                                                                               |  |  |
| Dormant accounts<br>(Notice and savings accounts)                           | €5                                                                                                                                                                                                                                                                                                                                                                                                                                                                                                                                                                                                                                                | Quarterly charge, for accounts being inactive for 400<br>days (13 months) and with balance less than €200. Credit<br>transactions after 400 days (13 months) are not counted. |  |  |
| Opening account fee for Client Accounts<br>(Specific) and Provident Funds   | €150 Minimum charge                                                                                                                                                                                                                                                                                                                                                                                                                                                                                                                                                                                                                               | Once off, per account, upon account opening.                                                                                                                                  |  |  |
|                                                                             |                                                                                                                                                                                                                                                                                                                                                                                                                                                                                                                                                                                                                                                   | For transfers between accounts over the counter.                                                                                                                              |  |  |
| Ledger fees                                                                 | €0.15 per transaction                                                                                                                                                                                                                                                                                                                                                                                                                                                                                                                                                                                                                             | For transfers to pool Client Accounts.                                                                                                                                        |  |  |
|                                                                             |                                                                                                                                                                                                                                                                                                                                                                                                                                                                                                                                                                                                                                                   | For deposits to third party account, only when payment details are required.                                                                                                  |  |  |